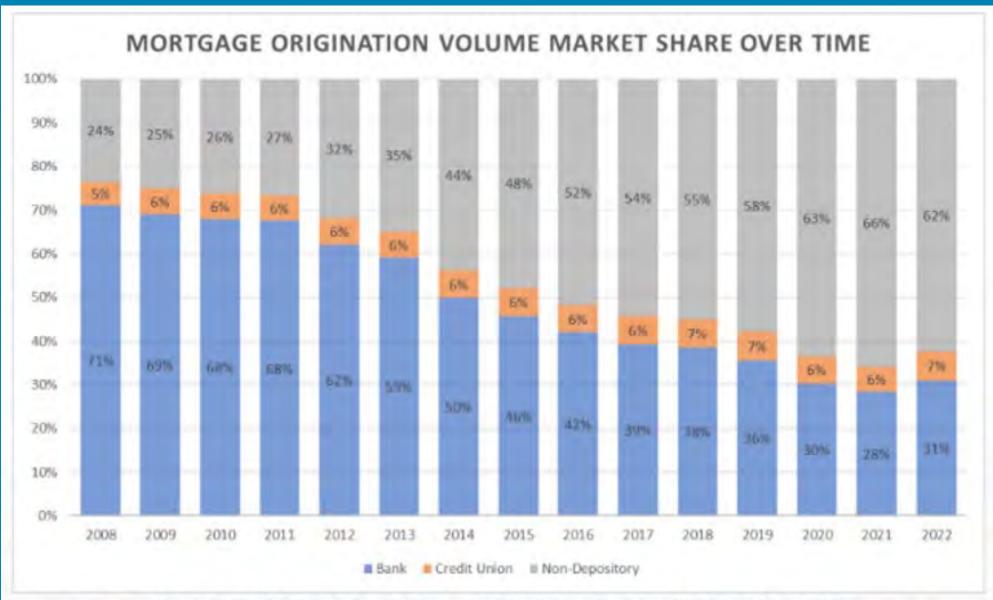

### **HUGE - Credit Union Mortgage Market Share Opportunity**

BANKS:
Started losing share to NDs in '08...Gained 11% in '22

CREDIT UNIONS:
Steady...Yet huge market capture potential

Source: 2023 HMDA Executive Databook (Retail Broker Non-Del Corr),- 2022 Data 1 (Page 37)