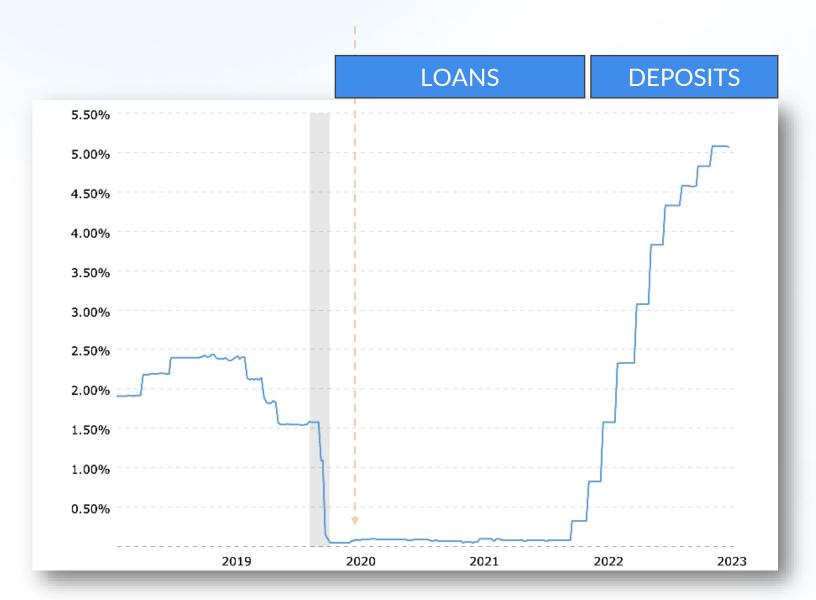

#### WITHCLUTCH

WE STARTED
CLUTCH WHEN
INTEREST RATES
WERE AT ROCK
BOTTOM AND
CREDIT UNIONS
NEEDED (DIGITAL)
LENDING

# NO CRISIS IN SIGHT FOR COMPETITORS

We are 5 years behind and must not lose sight of the forest for all the trees! JPMorgan's net interest income—rose 49% to a record <u>\$20.71 billion</u>, as its lending income more than doubled. <u>A glut of deposits has allowed JPMorgan to keep funding costs</u> down while <u>WSJ</u>