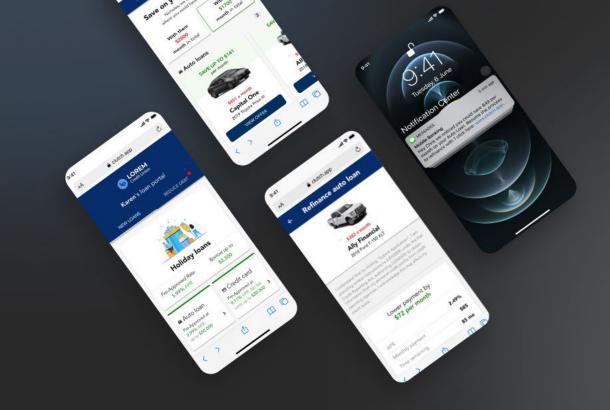

| 58%            | 5%             |
|   | Email History & Analytics | 61%            | 8%             |
|   | Classic KYC               | 23%            | 2%             |
|   | Velocity/Consortium Data  | 64%            | 7.5%           |
|   | Combined/Aggregated       | 90%            | 2%             |

### FRAUD DETECTION STRATEGY

Initial fraud checks through deny lists, i.e. catch "immediate" / "obvious" cases



### FRAUD DETECTION STRATEGY

State-of-the art detection via additional services including device and use(r) specific detection.



## FRAUD DETECTION STRATEGY

CIP checks that do not require a DL and thereby remove friction.



















































































































## WANNA KNOW MORE? LET'S TALK!



WITHCLUTCH

**Address** 

WithClutch, Inc. 830 Avenue Balboa Half Moon Bay, CA 94019 Contact

contact@withclutch.com