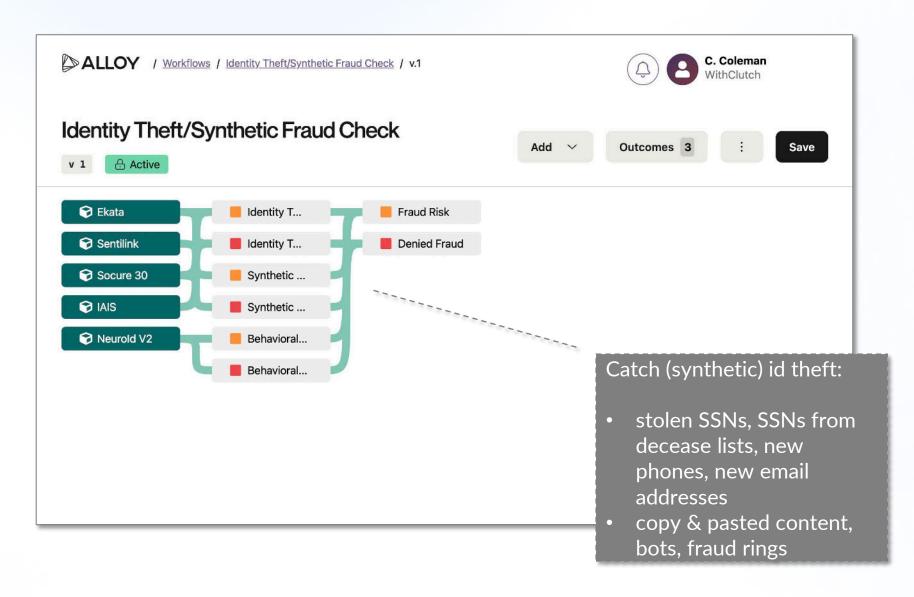

### FRAUD DETECTION STRATEGY

State-of-the art detection via additional services including device and use(r) specific detection.