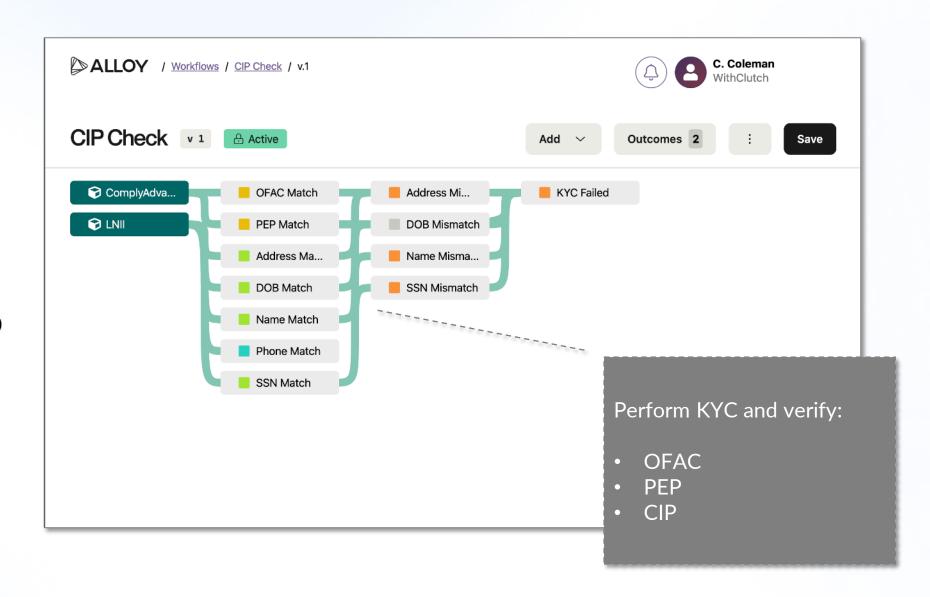

## FRAUD DETECTION STRATEGY

CIP checks that do not require a DL and thereby remove friction.