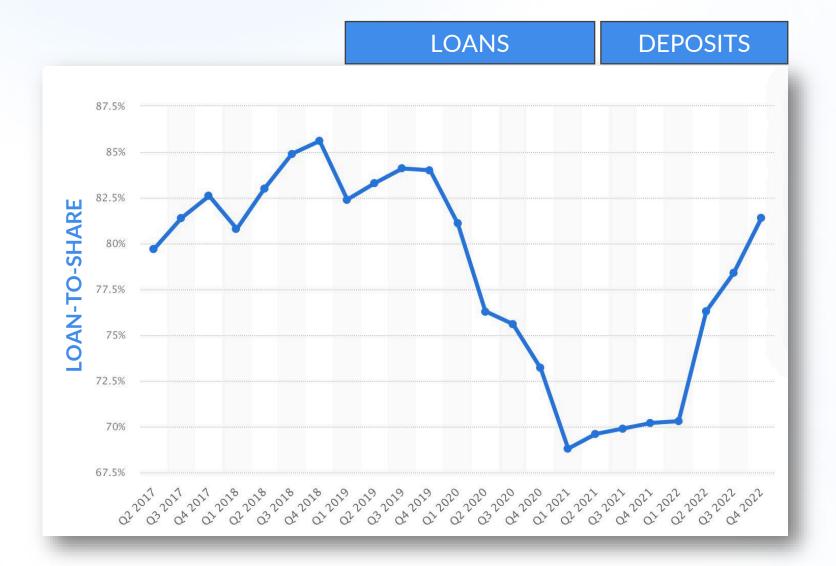

# NO CRISIS IN SIGHT FOR COMPETITORS

We are 5 years behind and must not lose sight of the forest for all the trees! JPMorgan's net interest income—rose 49% to a record <u>\$20.71 billion</u>, as its lending income more than doubled. <u>A glut of deposits has allowed JPMorgan to keep funding costs</u> down while <u>WSJ</u>