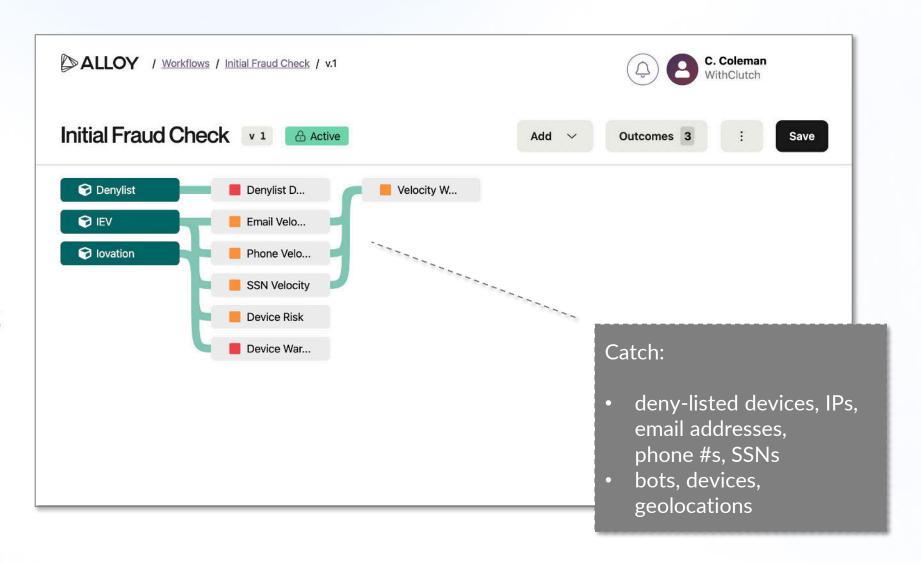

### FRAUD DETECTION STRATEGY

Initial fraud checks through deny lists, i.e. catch "immediate" / "obvious" cases