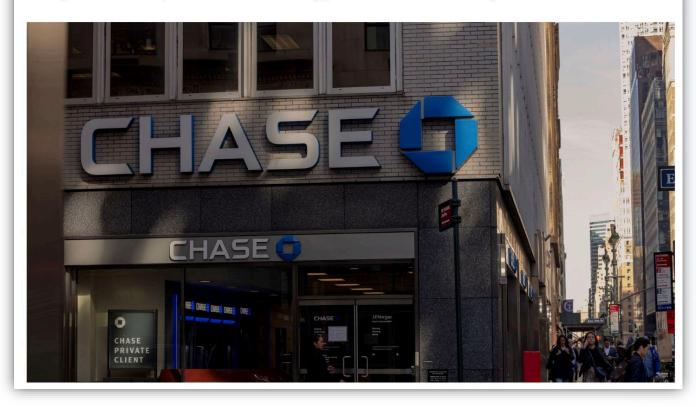

# NO CRISIS IN SIGHT FOR COMPETITORS

We are 5 years behind and must not lose sight of the forest for all the trees! JPMorgan's net interest income—rose 49% to a record <u>\$20.71 billion</u>, as its lending income more than doubled. <u>A glut of deposits has allowed JPMorgan to keep funding costs</u> down while <u>WSJ</u>

### JPMorgan Profit Soars 52% Despite Banking Turmoil

Rising interest rates powered the nation's biggest bank to record lending income and revenue