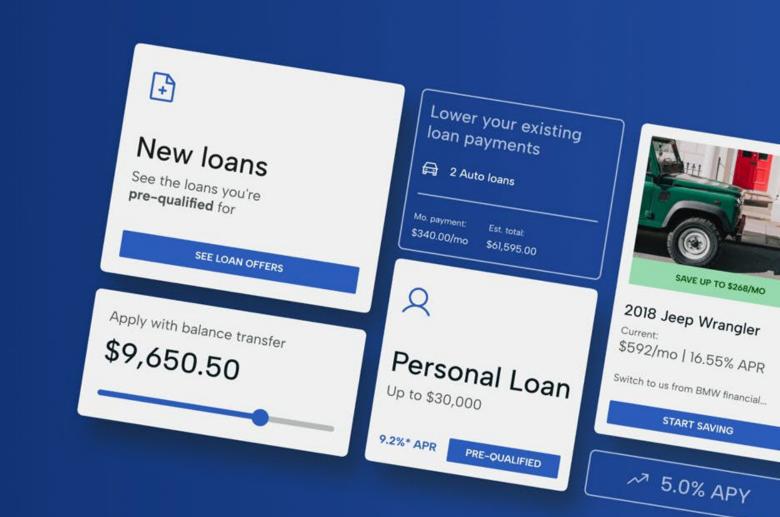

# Turn your Credit Union into a FinTech

Digital Account Opening, Loan Origination and Recapture on Auto-Pilot

COVID, STIMULUS
CHECKS AND RATE
HIKES HAVE
SHAKEN UP THE
CREDIT UNION
INDUSTRY

#### WITHCLUTCH

WE STARTED
CLUTCH WHEN
INTEREST RATES
WERE AT ROCK
BOTTOM AND
CREDIT UNIONS
NEEDED (DIGITAL)
LENDING